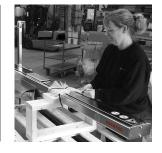

### **TOUGH, HYGIENIC AND WATER RESISTANT**

INOX 200 is made of electropolished stainless steel and handles loads up to 200 kg. It is designed for demanding environments as in pharma and food industries, where production equipment is subject to strict hygiene and cleaning requirements (IP66).

The INOX 200 can be equipped with manual or electrical tools for handling of e.g. reels, boxes or drums depending on the requirements. The lifter features remote control, built-in overload protection, safety clutch and battery indicator.