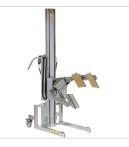

# **INOX 200**

POWERFUL LIFTER FOR USE IN PHARMA AND FOOD INDUSTRY

### **TOUGH, HYGIENIC AND WATER RESISTANT**

INOX 200 is made of electropolished stainless steel and handles loads up to 200 kg. It is designed for demanding environments as in pharma and food industries, where production equipment is subject to strict hygiene and cleaning requirements (IP66).

The INOX 200 can be equipped with manual or electrical tools for handling of e.g. reels, boxes or drums depending on the requirements. The lifter features remote control, built-in overload protection, safety clutch and battery indicator.