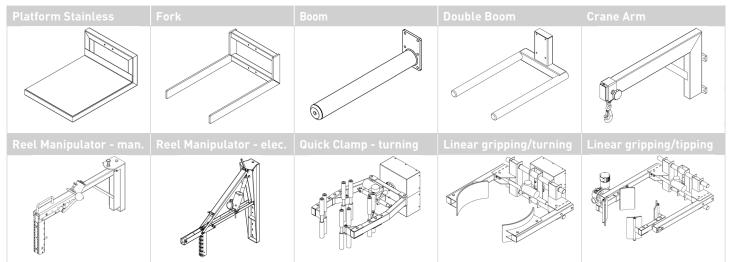

The INOX 200 can be equipped with manual or electrical tools for handling of e.g. reels, boxes or drums depending on the requirements. The lifter features remote control, built-in overload protection, safety clutch and battery indicator.

All tools for the INOX 200 are made of stainless steel and available in various sizes. The three mast heights can be combined with six different leg types.

#### TOOLS

| Туре  | Capacity | Lifting height | Mast height | Speed  | Batteries    | Weight |
|-------|----------|----------------|-------------|--------|--------------|--------|
|       | kg       | mm             | mm          | mm/sec | Voltage / AH | kg     |
| 200 L | 200      | 1228           | 1610        | 125    | 24/18        | 67     |
| 200 M | 200      | 1598           | 1980        | 125    | 24/18        | 71     |
| 200 H | 200      | 2028           | 2410        | 125    | 24/18        | 76     |