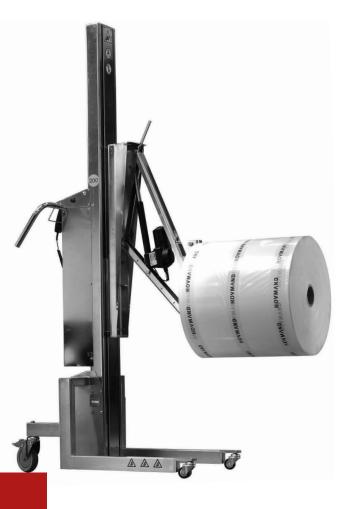

# **INOX 200**

POWERFUL LIFTER FOR USE IN PHARMA AND FOOD INDUSTRY

### **TOUGH, HYGIENIC AND WATER RESISTANT**

INOX 200 is made of electropolished stainless steel and handles loads up to 200 kg. It is designed for demanding environments as in pharma and food industries, where production equipment is subject to strict hygiene and cleaning requirements (IP66).

The INOX 200 can be equipped with manual or electrical tools for handling of e.g. reels, boxes or drums depending on the requirements. The lifter features remote control, built-in overload protection, safety clutch and battery indicator.

All tools for the INOX 200 are made of stainless steel and available in various sizes. The three mast heights can be combined with six different leg types.