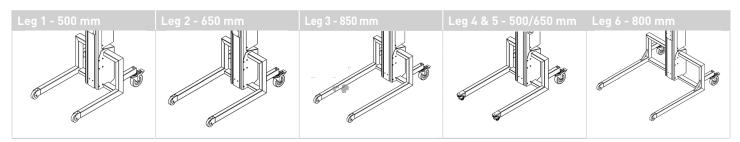

All tools for the INOX 200 are made of stainless steel and available in various sizes. The three mast heights can be combined with six different leg types.

#### LEG TYPES

#### WHEELS

Leg 1, Leg 2, Leg 3 and Leg 6: Front wheels, fixed Ø80 mm Rear wheels, swivel Ø125 mm with brakes

Leg 4 and Leg 5 (max payload 130 kg): Front wheels, double swivel Ø75 mm Rear wheels, swivel Ø125 mm with brakes